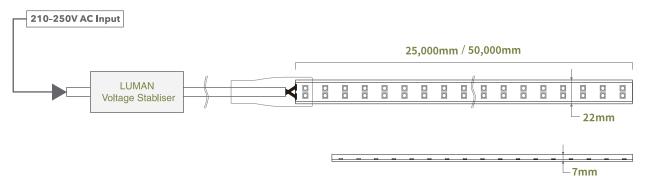

### DIMENSIONAL DRAWING

TECHNICAL SPECIFICATIONS

| Model                   | FP-9D-230                  | FP-14D-230 | FP-18D-230 |
|-------------------------|----------------------------|------------|------------|
| Power :                 | 9w/m                       | 14w/m      | 18w/m      |
| Lumens Output :         | 1300lm/m                   | 1800lm/m   | 2800lm/m   |
| Max. Length * :         | 50m                        | 25m        | 25m        |
| CCT ** :                | 5700K                      |            |            |
| CRI :                   | 80                         |            |            |
| Rate Life :             | ≥50,000 hours              |            |            |
| Body :                  | Silicone                   |            |            |
| Installation :          | Surface mount              |            |            |
| Beam Angle :            | 120°                       |            |            |
| SDCM :                  | <5                         |            |            |
| Operating Temperature : | -40°C to 65°C              |            |            |
| Input Voltage :         | 210-250V AC                |            |            |
| IP Rating :             | IP67                       |            |            |
| IK Rating :             | IK10                       |            |            |
| Net Weight :            | 7.8kg (25m) / 15.6kg (50m) |            |            |